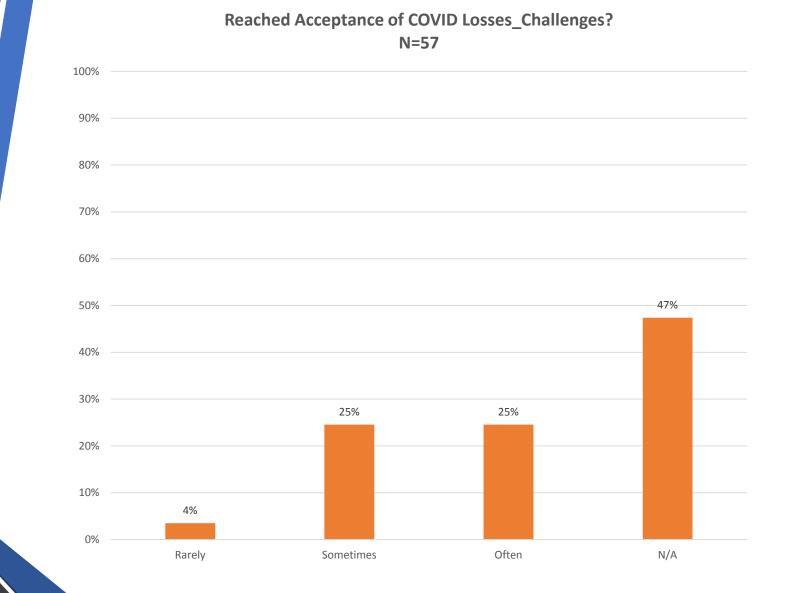

#### **Pre-Presentation Stress Level?**

Acceptance Reached of COVID Losses/ Challenges

Poll Responses

RHP 9, 10, & 18 Learning Collaborative\_09.15.20: Management of Psychological Impact: An Evidence-Based Response to Stress