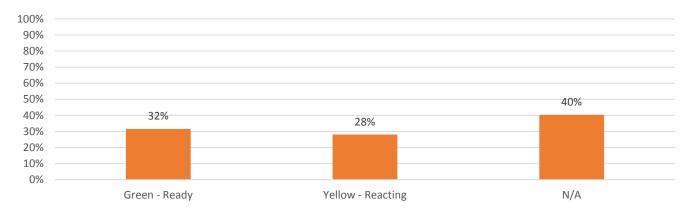

#### **Post-Presentation Stress Level?**

n=57

RHP 9, 10, & 18 Learning Collaborative\_09.15.20: Management of Psychological Impact: An Evidence-Based Response to Stress